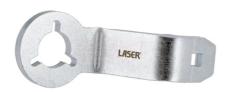

## Crankshaft Holding Tool - for PSA, Toyota, Vauxhall 1.0,

Developed to allow the user to hold the front crankshaft pulley mount while undoing the central fixing bolt for timing belt replacement and engine dismantling. Specially designed to allow use on both 3 and 6 bolt fixing pulley hub types.

## **Additional Information**

- · Applications include: Citroën, DS, Peugeot, Toyota and Vauxhall/Opel models.
- Engine Applications include: EB0 1.0L and EB2 1.2L 3 cylinder wet belted engines.
- Designed to bolt on in place of the crankshaft front pulley and allow the user to hold the crankshaft while loosening and tightening the central camshaft bolt.
- Fits both 3 and 6 bolt style pulleys. Use in combination with 1/2"D power bar or ratchet.
- Use with Laser Engine Timing Tool Kits, part nos. 6200 and 8352. Made in Sheffield.