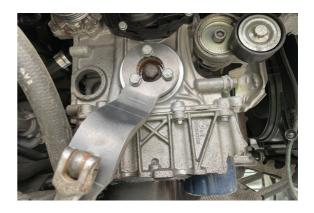

## Crankshaft Holding Tool - for PSA, Toyota, Vauxhall 1.0,

Developed to allow the user to hold the front crankshaft pulley mount while undoing the central fixing bolt for timing belt replacement and engine dismantling. Specially designed to allow use on both 3 and 6 bolt fixing pulley hub types.

## **Additional Information**

- · Applications include: Citroën, DS, Peugeot, Toyota and Vauxhall/Opel models.
- Engine Applications include: EB0 1.0L and EB2 1.2L 3 cylinder wet belted engines.
- Designed to bolt on in place of the crankshaft front pulley and allow the user to hold the crankshaft while loosening and tightening the central camshaft bolt.
- Fits both 3 and 6 bolt style pulleys. Use in combination with 1/2"D power bar or ratchet.
- Use with Laser Engine Timing Tool Kits, part nos. 6200 and 8352. Made in Sheffield.