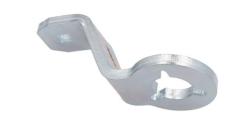

## Crankshaft Holding Tool - for PSA, Toyota, Vauxhall 1.0,

Developed to allow the user to hold the front crankshaft pulley mount while undoing the central fixing bolt for timing belt replacement and engine dismantling. Specially designed to allow use on both 3 and 6 bolt fixing pulley hub types.

## **Additional Information**

- · Applications include: Citroën, DS, Peugeot, Toyota and Vauxhall/Opel models.
- Engine Applications include: EB0 1.0L and EB2 1.2L 3 cylinder wet belted engines.
- Designed to bolt on in place of the crankshaft front pulley and allow the user to hold the crankshaft while loosening and tightening the central camshaft bolt.
- Fits both 3 and 6 bolt style pulleys. Use in combination with 1/2"D power bar or ratchet.
- Use with Laser Engine Timing Tool Kits, part nos. 6200 and 8352. Made in Sheffield.