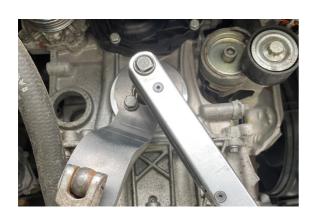

## Crankshaft Holding Tool - for PSA, Toyota, Vauxhall 1.0,

Developed to allow the user to hold the front crankshaft pulley mount while undoing the central fixing bolt for timing belt replacement and engine dismantling. Specially designed to allow use on both 3 and 6 bolt fixing pulley hub types.

## **Additional Information**

- · Applications include: Citroën, DS, Peugeot, Toyota and Vauxhall/Opel models.
- Engine Applications include: EB0 1.0L and EB2 1.2L 3 cylinder wet belted engines.
- Designed to bolt on in place of the crankshaft front pulley and allow the user to hold the crankshaft while loosening and tightening the central camshaft bolt.
- Fits both 3 and 6 bolt style pulleys. Use in combination with 1/2"D power bar or ratchet.
- Use with Laser Engine Timing Tool Kits, part nos. 6200 and 8352. Made in Sheffield.