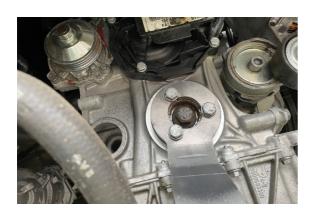

## Crankshaft Holding Tool - for PSA, Toyota, Vauxhall 1.0,

Developed to allow the user to hold the front crankshaft pulley mount while undoing the central fixing bolt for timing belt replacement and engine dismantling. Specially designed to allow use on both 3 and 6 bolt fixing pulley hub types.

## **Additional Information**

- · Applications include: Citroën, DS, Peugeot, Toyota and Vauxhall/Opel models.
- Engine Applications include: EB0 1.0L and EB2 1.2L 3 cylinder wet belted engines.
- Designed to bolt on in place of the crankshaft front pulley and allow the user to hold the crankshaft while loosening and tightening the central camshaft bolt.
- Fits both 3 and 6 bolt style pulleys. Use in combination with 1/2"D power bar or ratchet.
- Use with Laser Engine Timing Tool Kits, part nos. 6200 and 8352. Made in Sheffield.